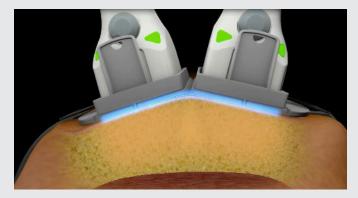

#### **HOW IT WORKS**

- Destroys fat cells by raising the temperature of body fat
- No damage to surrounding skin
- · Fat cells are naturally absorbed over time

## WHAT SHOULD I EXPECT DURING THE TREATMENT?

Most patients feel a deep warmth and tingling sensation intermittently throughout the treatment which is generally well-tolerated.<sup>2</sup>