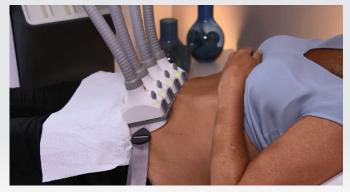

#### WHAT IT IS

- · Customized procedure based on desired results
- Four applicators target specific trouble spots in a single session
- No bruising as with suction-based technologies
- Works on any body or skin type

## HOW LONG BEFORE I CAN RESUME NORMAL ACTIVITIES?

There is no downtime with SculpSure, so you can have the treatment during your lunch hour and return to work immediately.