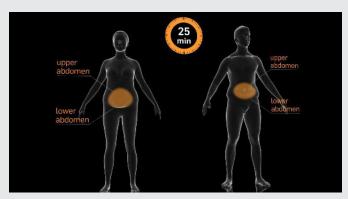

### 25 MINUTE NON-INVASIVE BODY CONTOURING TREATMENT

Up to 24% fat reduction<sup>1</sup>

No surgery or downtime

Works on all skin types

#### WHAT IT IS

- · Customized procedure based on desired results
- Four applicators target specific trouble spots in a single session
- No bruising as with suction-based technologies
- Works on any body or skin type